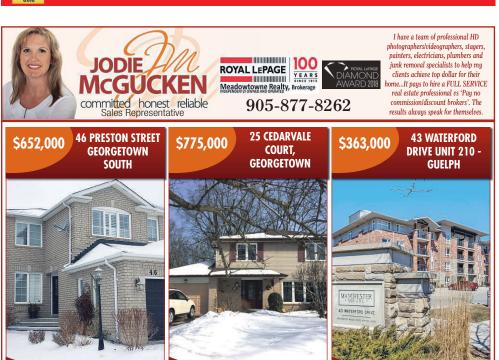

4 bedroom ravine lot. Located at

the end of a cul-de-sac,

this wonderful 4 bedroom home

sits on a large ravine property

which pies to 102'. Large

bedrooms, hardwood floors,

wood burning fireplace &

walk-out finished basement

Rare 3 bedroom, 2 full bath

condo in South East Guelph!

Open concept, upgraded

laminate floors, great location

and ideal for first time home

buyers, retiree's or investors.

Fabulous 3 bedroom, semi

detached home backing onto

Silver Creek PS. Upgrade kitchen w/island, bathrooms and loads

of square footage, living, dining coms have hardwood floors, mair

floor family room has 9' ceiling,

finished basement with pot lights &

large storage room