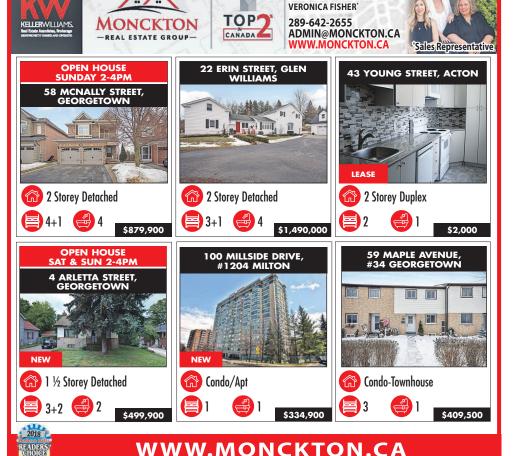

4 bedroom ravine lot. Located at

the end of a cul-de-sac,

this wonderful 4 bedroom home

sits on a large ravine property

which pies to 102'. Large

bedrooms, hardwood floors,

wood burning fireplace &

walk-out finished basement

Rare 3 bedroom, 2 full bath

condo in South East Guelph!

Open concept, upgraded

laminate floors, great location

and ideal for first time home

buyers, retiree's or investors.

Fabulous 3 bedroom, semi

detached home backing onto

Silver Creek PS. Upgrade kitchen w/island, bathrooms and loads

of square footage, living, dining coms have hardwood floors, mair

floor family room has 9' ceiling,

finished basement with pot lights &

large storage room