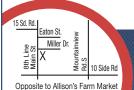

Melanie Hennessey/Metroland

- · A tree protection zone will be established along the periphery of the planned subdivision.
- The site will be accessed at the terminus of Gamble Street.
- · The development will contain 31 executive homes when complete - down from the original proposal of 73 houses.
- · Prior to starting any other work, Eden Oak must enter into a subdivision agreement with the municipality. The company says it continues to work with town staff to fulfil the 114 draft plan conditions approved by the board to register the subdivision.