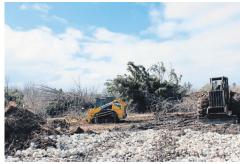

### **GAMBLE STREET. GLEN WILLIAMS**

**MELANIE HENNESSEY** 

mhennessey@metroland.com

Developer Eden Oak Creditview Heights Inc. commenced tree cutting and removal on its Glen Williams property on March 18 the first step to make way for its subdivision, approved by the Ontario Municipal Board following a lengthy and contentious application process.

#### JUST THE FACTS:

- · According to a notice from Eden Oak, the work will consist of tree removals as approved by the board, chipping of the fallen trees, along with trailer loading and removal of the wood chips. There are no permits required for the tree cutting.
- The work is expected to be complete within a three to four-week time frame, subject to weather conditions.
- A tree inventory and preservation plan prepared for Eden Oak indicates that 21 specimen trees need to be removed to accommodate plans for the site, along with most vegetation.

Melanie Hennessey/Metroland

- · A tree protection zone will be established along the periphery of the planned subdivision.
- The site will be accessed at the terminus of Gamble Street.
- · The development will contain 31 executive homes when complete - down from the original proposal of 73 houses.
- · Prior to starting any other work, Eden Oak must enter into a subdivision agreement with the municipality. The company says it continues to work with town staff to fulfil the 114 draft plan conditions approved by the board to register the subdivision.