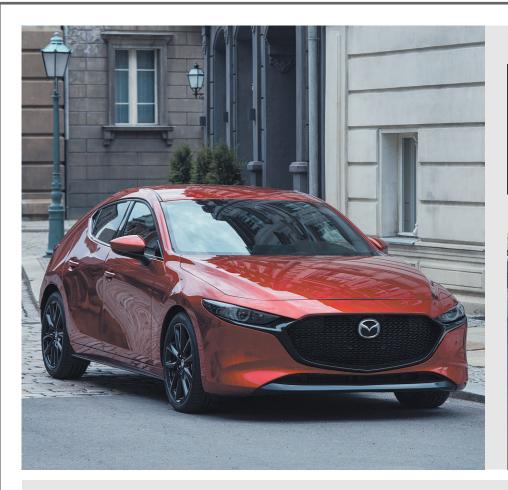

## RECEIVE UP TO A \$1,000 SHIFT INTO SPRING CREDIT ON SELECT MODELS

2019 MAZDA3 GS ALL-WHEEL DRIVE  $^{\text{LEASE}}_{\text{FROM}}~\$139^{\text{tt}}_{\text{AT}}~2.35^{\text{\%}}_{\text{APR}}$ 

bi-weekly for 60 months, with \$2,975 down.