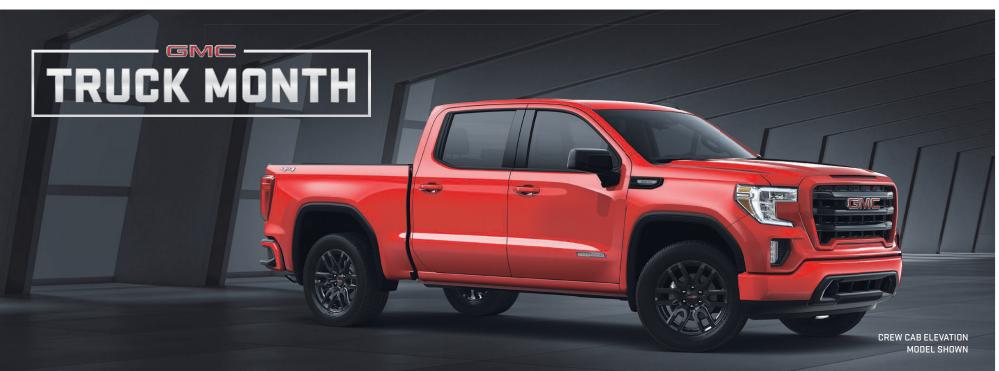

## INTRODUCING THE **CANADIAN EXCLUSIVE NEXT-GEN** 2019 GMC SIERRA CREW CAB ELEVATION

LEASE 2019 NEXT-GENERATION SIERRA 1500 CREW CAB ELEVATION MODELS FOR \$258 BI-WEEKLY. THAT'S LIKE:

- 355 HP ECOTEC3 5.3L V8 ENGINE
- HEATED SEATS & HEATED LEATHER-WRAPPED **STEERING WHEEL + REMOTE START**
- 20" GLOSS BLACK ALUMINUM WHEELS & MATCHING GLOSS BLACK GRILLE
- 8" COLOUR TOUCH SCREEN WITH GMC **INFOTAINMENT SYSTEM**