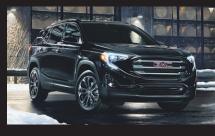

## **2019 TERRAIN ALL-WHEEL DRIVE BLACK EDITION**

- STANDARD HEATED FRONT SEATS & REMOTE VEHICLE STARTER SYSTEM
- 2.0L ENGINE DELIVERS 252 HP AND 260 LB.-FT. OF TOROUE STANDARD 19" GLOSS BLACK ALUMINUM WHEELS & BLACK EXTERIOR ACCENTS