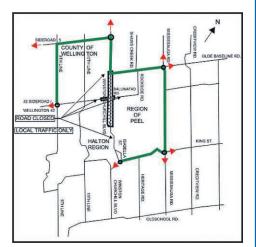

## Road Closure

Due to the ongoing reconstruction works, Winston Churchill will remain closed from Isabella to Olde Base Line and 32 Sideroad / Ballinafad Road from 9th Line to 50m east of Winston Churchill Boulevard intersection with access to local traffic only.

## When?

Road Closure in effect until November 29, 2019

The enclosed sketch shows the established detour routes.

For more information, please call 905-791-7800, ext. 7845.

<u>LEGEND</u>

CONSTRUCTION ZONE

 $\bigcirc$ 

ROAD CLOSURE NOTIFICATION SIGNS
PREFERRED BYPASS DETOUR ROUTE