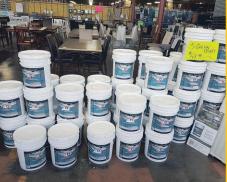

40% OFF AREA RUGS

MOD!

5 GALLON LATEX PAINT EGGSHELL \$47.99 3 COLORS

Money.

BRAND NAME APPLIANCES ARRIVING WEEKLY

VISIT US FOR ALL YOUR APPLIANCE NEEDS