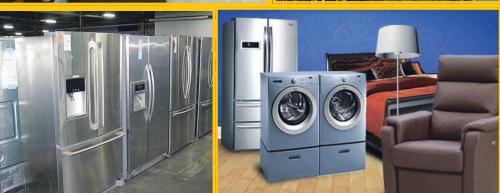

40% OFF AREA RUGS

MOD!

5 GALLON LATEX PAINT EGGSHELL \$47.99 3 COLORS

Money.

BRAND NAME APPLIANCES ARRIVING WEEKLY

VISIT US FOR ALL YOUR APPLIANCE NEEDS