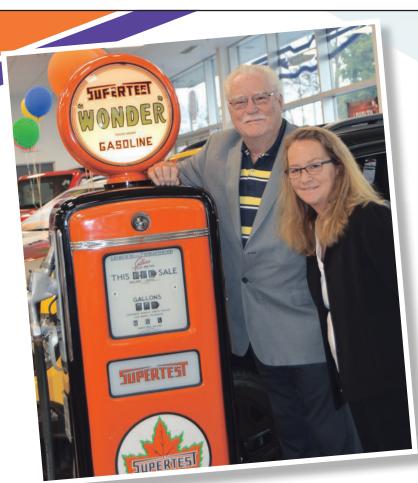

## **CELEBRATING** Mr. Ed Lewis

Having been trained at school in auto mechanics, Ed Lewis began his career at age 19 when he rented/leased a Texaco Station in Malton in 1956. Ed still has one of the original orange superset Gas pumps (as seen in the picture) in the Georgetown Chrysler showroom. In 1981 he expanded his business by opening the Airport AMC/ Jeep/Renault dealership. This began the beginning of a much bigger picture and career of owning dealerships for over 35 years.