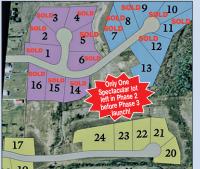

## Come Check Out Ballinafad's Newest Luxury Home Community.

Set on a magnificently lush 90 acre conservation parcel ... Only 24 lets!

#### BREAKING NEWS - FIBRE high speed Internet Coming exclusively to these 24 Executive Homes

Bungalows, Bungalofts and Two-storeys just 5 minutes north of Georgetown.... Your Getaway, Every Day without the long drive! Estate lots LOADED with the most Exquisite Features and Upgrades....Included in the Price! • Built by Homes of Distinction! • Geothermal Systems (Heating and cooling) • 4 Car Garages • In Floor Heating • Sub Zero/Wolf Appliance Package • 60 Pot Lights • 10' Main Ceilings, 9' Ceilings on 2nd floor & basement • Engineered wide-planked hardwood + Oversized stunning tilework • Elegant 9.25" baseboards & 5.25" casings • Stone countertops throughout • Walkouts available. A One-of-a-kind 24-Home subdivision comprised of 3 beautiful cul-de-sacs, nestled into nature's lush landscape, total Privacy on your own piece of heaven & yet still belong to a community of other Stunning homes! Exclusive Agent Mariana