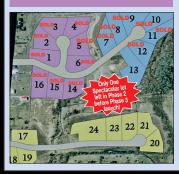

Set on a magnificently lish 90 acre conservation parcel ...Only 24 lots!

## BREAKING NEWS - FIBRE high speed Internet Coming exclusively to these 24 Executive Homes

Your Getaway, Every Day without the long drive! Estate lots LOADED with the most Exquisite Features and ...Included in the Price! • Built by Homes of Distinction! Geothermal Systems (Heating and cooling)
4 Car Garages
In Floor Heating
Sub Zero/Wolf Appliance Package
60 Pot Lights • 10' Main Ceilings, 9' Ceilings on 2nd floor & basement • Engineered wide-planked hardwood + Oversized stunning tilework • Elegant 9.25" baseboards & 5.25" casings • Stone countertops throughout • Walkouts available. A One-of-a-kind 24-Hor nature's lush landscape, total Privacy on your own piece of heave to a comm Exclusive Mariana