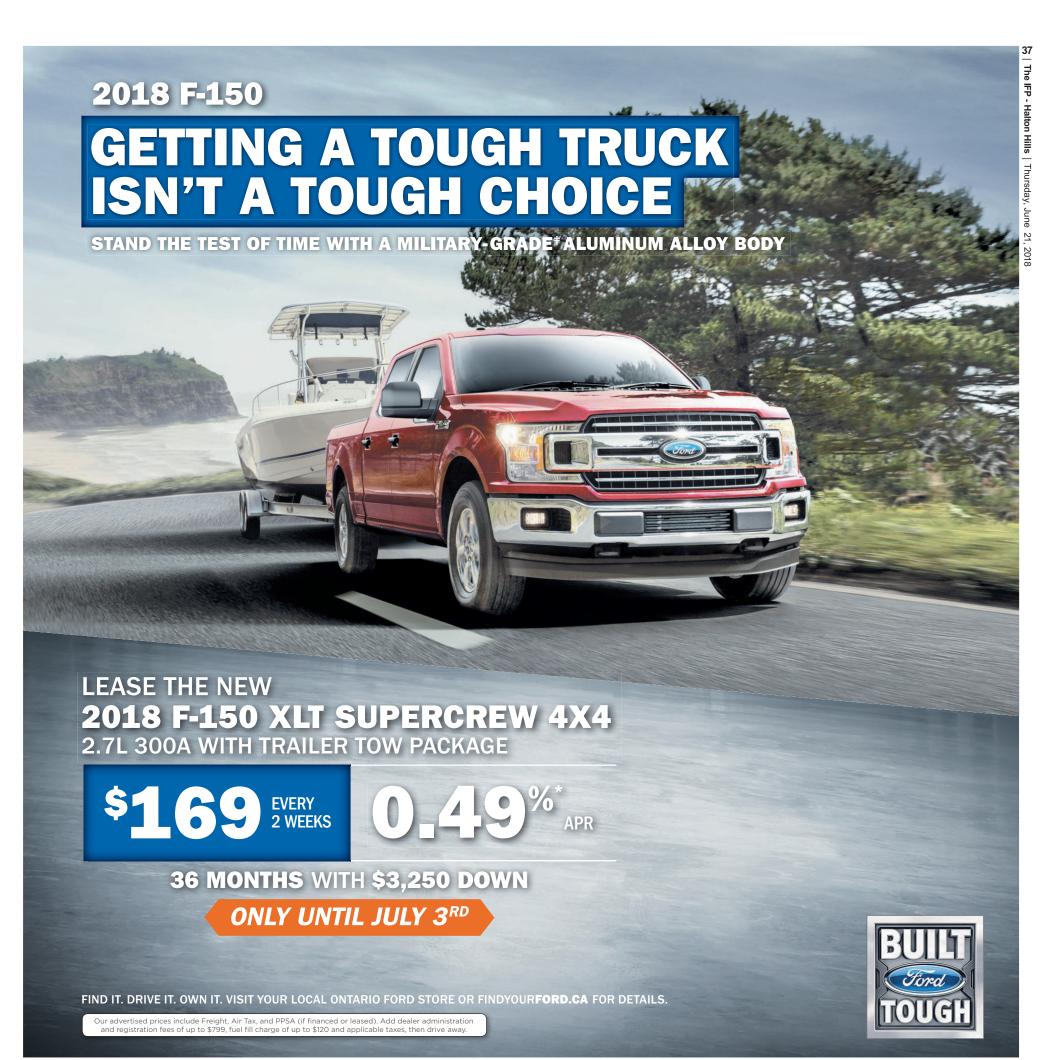

Vehicle(s) may be shown with optional equipment. Dealer may sell or lease for less. Limited time offers. Offers only valid at participating dealers. Retail offers may be cancelled or changed at any time without notice. See your Ford Dealer for complete details or call the Ford Customer Relationship Centre at 1-800-565-3673. For factory orders, a customer may either take advantage of eligible raincheckable Ford retail customer promotional incentives/offers available at the time of vehicle factory order or time of vehicle delivery, but not both or combinations thereof. Retail offers not combinable with any CPA/GPC or Daily Rental incentives, the Commercial Upfit Program or the Commercial Fleet Incentive Program (CFIP). \*Unit July 3, 2018, lease a new 2018 F-150 4x4 XLT 3004 2.7L SWB with Trailer Tow Package for up to 36 months and get 0.49% APR on approved credit (OAC) from Ford Credit Canada Company. Not all buyers will qualify for the lowest APR payment. Lease with a value of \$39,674 (after \$3,250 down payment or equivalent trade in and \$750 truck bonus, \$1,250 lease bonus and \$4,000 manufacturer rebate deducted and including freight and air tax of \$1,900) with an optional buyout of \$23,484, monthly payment is \$366.26 (the sum of twelve (12) monthly payments divided by 26 periods gives payee an every two weeks payment of \$169.04), total lease obligation is