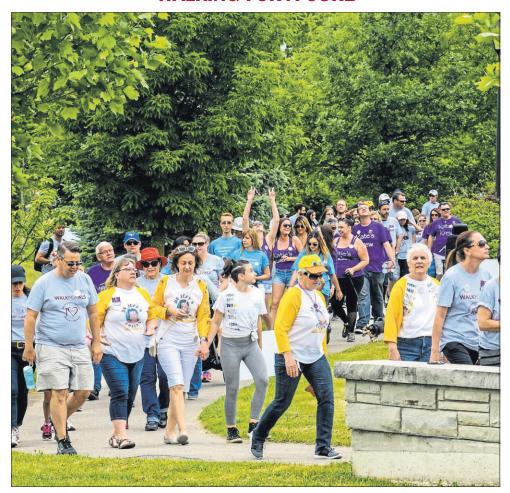

#### WALKING FOR A CURE

Peter Richardson

The tenth annual Walk for ALS was held at Dominion Gardens Park Saturday. The event raised \$99,000.