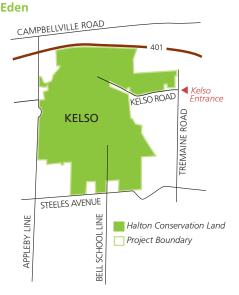

# KELSO CONSERVATION AREA / GLEN EDEN MASTER PLAN

### NOTICE OF PUBLIC INFORMATION CENTRE

Date: Wednesday, June 20, 2018

Time: 6:00pm - 8:00pm

Location: Kelso Conservation Area/Glen Eden

(in the West Lodge)

Conservation Halton is embarking on an exciting process to update the Master Plan for Kelso Conservation Area/Glen Eden, that will set an important vision and role within the Conservation Halton parks system and a unique contribution to the Niagara Escarpment Parks and Open Space System (NEPOSS).