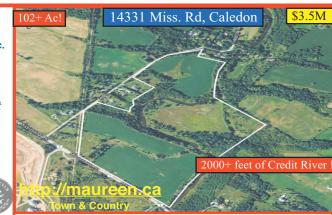

**COULIGHAN Sales Representative** Direct: 416-580-7253

ROYAL LEPAGE Meadowtowne Realty,

Awesome, 102ac with 2000ft of Credit River winding through. Walk to Cheltenham! Nat gas, mun water & cable on Mill St. ~50ac leased to farmer. 5 min N of B. NEC & CVCA. Register apt to view this property. Take aerial & view from Miss Rd & Mill St. MLS#: W3737336