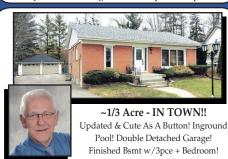

Dr. Georgetown Simply stunning custom built home located minutes to town where no detail was over looked. A real grand feeling with 10 foot ceiling on main; 20 foot valuated great room; gourmet kitchen; master bedroom oasis and so much more



Brent Presswood

Great opportunity to lease an industrial unit in Georgetown on Sinclair Ave. Approximately 1440 sqft. currently set up with show room/store front/office area of 276 sqft. Open warehouse is approx 1164 sqft w/ 10'x10' drive in door and one man-door. Perfect for small business



Jason Peschell

2 Storey Family Home located on a great street in Georgetown South. Tons of upgrades, a master retreat, huge lot and steps to the park!



area in Acton. Call Moira or Therese for more Moira Robinson and information (905) 873-6111.













## Professional Service + Results > Call an iProRealty Agent Today!