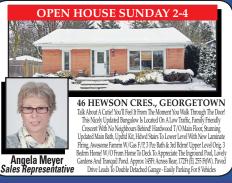

Floors. Large Private Fenced Yard Backyard With Access To 1.5 Garage,

Driveway Parks 5 Cars. The 401 & 407 Are Easily Accessible And "Go "Is

With- In Walking Distance From The Home. Close To Schools & Shopping.