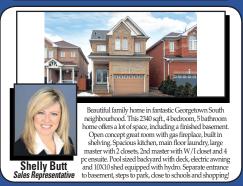

Floors. Large Private Fenced Yard Backyard With Access To 1.5 Garage,

Driveway Parks 5 Cars. The 401 & 407 Are Easily Accessible And "Go "Is

With- In Walking Distance From The Home. Close To Schools & Shopping.