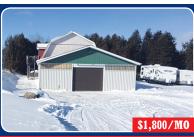

#### SUITABLE FOR STORAGE OR WORKSHOI

LARGE 2400SO ET BARN FOR LEASE TO THE RIGHT HORSE PEOPLE. LOCATED JUST BELOW ACTON, NORTH OF MILTON. 10 MINS FROM THE 401