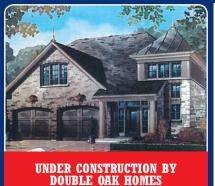

STONE, BRICK, STUCCO COMBINATION. EXCLUSIVE MYSTIQUE COMMUNITY. 3,400 SQUARE FEET. COFFERED 10 FT CEILINGS. DESIGNER KITCHEN WITH CEASARSTONE COUNTERTOPS. HARDWOOD FLOORS. QUICK **CLOSING POSSIBLE 60 DAYS** - 180 days. Once in a lifetime OPPORTUNITY!! CALL EVAN DEBRINCAT