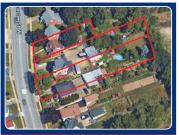

## ACRE LAND ASSEMBLY IN KITCHENER WITH CONCEPT PLAN FOR 28 CONDO UNITS OR POSSIBLY STACKED TOWNHOUSES, CLOSE TO NEW TRANSIT HUB AND GOOGLE OFFICES. CALL EVAN DEBRINCAT