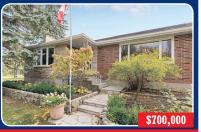

#### 10948 22 SIDE RD. LIMEHOUSE

STURDY, WELL MAINTAINED BRICK BUNGALOW IN DELIGHTFUL HAMLET LOCATION. ALMOST 3/4 ACRE OF GREEN LAWNS TO RUN ON WITH MATURE TREES AND HIDDEN FENCE FOR THE FAMILY DOG. CALL LINDA ELMSLIE