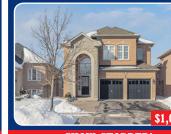

STONE, BRICK, STUCCO COMBINATION. EXCLUSIVE MYSTIQUE COMMUNITY. 3,400 SQUARE FEET. COFFERED 10 FT CEILINGS. DESIGNER KITCHEN WITH CEASARSTONE COUNTERTOPS. HARDWOOD FLOORS. QUICK **CLOSING POSSIBLE 60 DAYS** - 180 days. Once in a lifetime OPPORTUNITY!! CALL EVAN DEBRINCAT