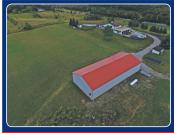

#### WAREHOUSE BUILDING FOR LEASE

NEW SHOP/WAREHOUSE BUILDING W/ADDITIONAL SURROUNDING AGRICULTURAL LAND IF NEEDED. MAIN SUTTANDURUMIN SHIRTUJLUHAL LAND IF NEEDED. MAIN BUILDING CONSISTS OF 4000 SQ FT OF IMMACULATE SPACE. FLOOR HEATING THROUGHOUT. PROPERTY IS RURAL & AGRICULTURAL USE. PERFECT FOR STORAGE PURPOSES, STORAGE OF EQUIPMENT OR AGRICULTURAL PROCESSING OR SIMPLE MANUFACTURE. CALL EVAN DERNINZAT