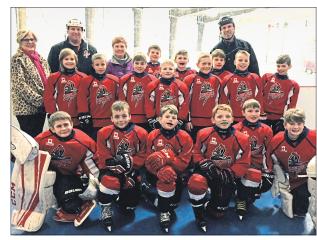

#### 44 SPORTS

Team members (front, from left) are: Finn McCloskey, JT Weisman, Will Holleran, Gavin Bahr, Oliver Shannon, Evan Szyc. Middle row: Lucas St. Pierre, Aidan Johnstone, Philip Kerr, Logan Adams, Brock Fuller, **Caleb Dupuis, Ronan** Kennedy. Back row: CAShh executive director Sheila Smith, assistant coach Mike Bahr, CAShh director Vicki Pasma, Jake Pasma, Teagan Fitzgerald, Ryan Pfohl, coach Dave Pfohl. Absent: Lucas Buker.

Kathryn Holleran photo

## Thunder squad fills net for CASHH

Facing a two-man short-handed situation to start the season, members of the local minor atom A Thunder hockey team rebounded to score a win against cancer.

Assistant coach Mike Bahr and manager Larry Fitzgerald underwent treatments for the disease after being diagnosed this past summer, so the team decided to do something on the ice that would show support for the families involved.

Head coach Dave Pfohl asked the players to find sponsors to contribute cash for each goal scored by the Thunder in the regular season. The final tally was 112, translating into \$1,770 that has been donated to Cancer Assistance Services Halton Hills (CASHH).

"It really hit home," said Pfohl about the diagnoses for Bahr and Fitzgerald, who both have a positive prognosis following treatments.

"We brainstormed and came up with an idea to motivate the kids to score goals and make it meaningful by raising money. Some of the kids really went the extra mile."