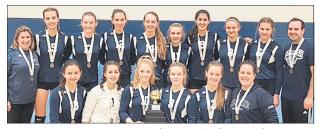

# Perfect season for CtK junior girls culminates in HCAA court title

Going undefeated through league play this season without dropping a single set, Christ the King's junior girls clinched the inaugural Halton Catholic Athletic Association (HCAA) volleyball championship earlier this week in Burlington.

The Jaguars defeated the Holy Trinity Titans of Oakville two sets to none on Thursday at Sheridan College.

CtK's juniors also won a tournament at St. Thomas Aquinas this season and finished up with a record of 29-2.

Christ the King Secondary School photo Team members (front, from left) are: Jackie Tarka, Shelby Miller, Ashley Dixon, Rebecca Wark, Krysten Praught, coach Meaghan O'Brien. Back row: Coach Shannon Johnston, Natalie Luszawski, Regan Clipperton, Madison Tuck, Mackenzie Scott, Cassidy Ferguson, Samantha Mann, Olivia Stasiak, Ivana Ceko, coach Adam Crowe.