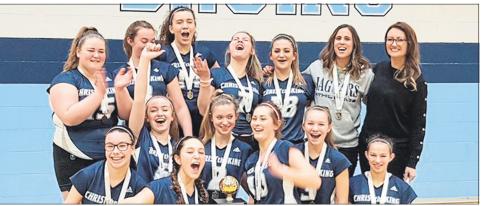

#### CTK'S BANTAM JAGUARS CAPTURE HALTON CATHOLIC VOLLEYBALL CROWN

Christ the King Secondary School photo

Christ the King's Jaguars downed Oakville's St. Thomas Aquinas Raiders two games to none to capture the first-ever Halton Catholic Athletic Association bantam girls' volleyball title earlier this week at Sheridan College in Oakville. Team members are: Skye Yanuzzi, Brooke Sharkey, Daniela Araque, Kealey Butler, Peyton McLauchlan-Uren, Julia Wilson, Alina Hartley, Madison Boyer, Devyn Hayman-Spicer, Shaun Galway, Chanelle Daniels, Brooke Champagne, Alexandra D'Amato and coaches Laura Zavaglia, Lindsay Gustar.