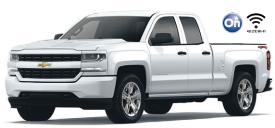

COLORADO Z71 CREW CAB SHORT BOX MODEL SHOWN

#### THE 2018 COLORADOZ71 CREW CAB

*\$179\** 

2.5% LEASE RATE

FOR 48 MONTHS WITH \$3,350 DOWN PAYMENT WHEN YOU APPLY FOR THE GM CARD OR \$4,100 DOWN PAYMENT EQUIVALENT (INCLUDES \$2,000 TOTAL LEASE VALUE)

#### FEATURES:

- ✓ BEST-IN-CLASS AVAILABLE HORSEPOWER⁵,6
- ✓ BEST-IN-CLASS AVAILABLE TOWING<sup>7,8</sup>
- ✓ STANDARD APPLE CARPLAY™I AND ANDROID AUTO™2 CAPABILITY AND ONSTAR® 4G LTE WITH BUILT-IN WI-FI® HOTSPOT® (3GB/3 MONTH TRIAL)