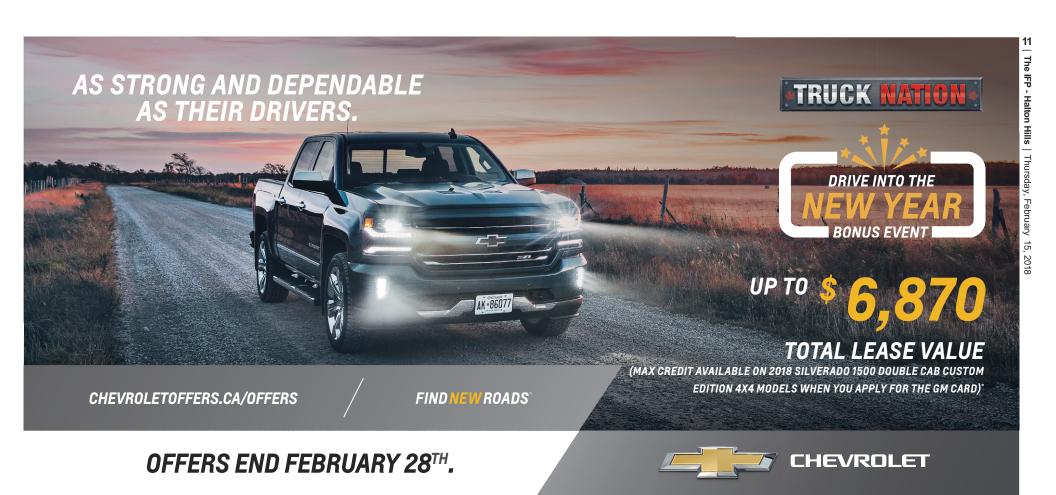

SILVERADO 1500 DOUBLE CAB CUSTOM EDITION 4X4 MODEL SHOWN

## THE 2018 SILVERADO 1500 DOUBLE CAB CUSTOM EDITION 4X4

\$185\* RI-WEEKI V I FASE 2.5%

FOR 48 MONTHS WITH \$3,200 DOWN PAYMENT WHEN YOU APPLY FOR THE GM CARD OR \$4,200 DOWN PAYMENT EQUIVALENT (INCLUDES \$5,870 TOTAL LEASE VALUE)

#### FEATURES:

- ✓ STANDARD APPLE CARPLAY™I AND ANDROID AUTO™2 CAPABILITY AND ONSTAR® 4G LTE WITH BUILT-IN WI-FI® HOTSPOT³ (3GB/3-MONTH TRIAL)
- ✓ NHTSA OVERALL VEHICLE 5-STAR SAFETY SCORE⁴
  ✓ CLASS-EXCLUSIVE AUTOMATIC LOCKING REAR DIFFERENTIAL