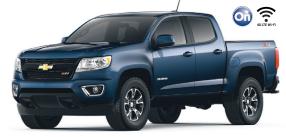

SILVERADO 1500 DOUBLE CAB CUSTOM EDITION RALLY 1 4X4 MODEL SHOWN

# THE 2018 SILVERADO 1500 DOUBLE CAB CUSTOM EDITION

0%\* FO

FOR 72 + UP 1

+ UP TO \$6,970
MONTHS TOTAL VALUE

.....

(INCLUDES \$1,000 GM CARD APPLICATION BONUS)

### FEATURES:

- ✓ STANDARD APPLE CARPLAY™I AND ANDROID AUTO™2 CAPABILITY
  AND ONSTAR® 4G LTE WITH BUILT-IN WI-FI® HOTSPOT³
  (3GB/3-MONTH TRIAL)
- ✓ NHTSA OVERALL VEHICLE 5-STAR SAFETY SCORE<sup>4</sup>
- ✓ CLASS-EXCLUSIVE AUTOMATIC LOCKING REAR DIFFERENTIAL