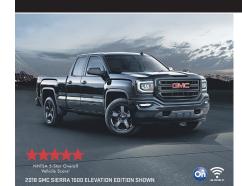

## 2018 GMC SIERRA 1500 DOUBLE CAB ELEVATION EDITION

\$1**95** @ 2.5

2.5<sup>%</sup>

WITH \$3,200 DOWN PAYMENT.

OFFER INCLUDES \$6,800 TOTAL LEASE VALUE.

(INCLUDES \$1,000 GM CARD APPLICATION BONUS)

PURCHASE FINANCING MC

BI-WEEKLY

**72**MONTHS\*

PLUS GET UP TO \$6,900 TOTAL VALUE (INCLUDES \$1,000 GM CARD APPLICATION BONUS)

- 20-INCH BLACK PAINTED ALUMINUM WHEELS
- AUTOMATIC LOCKING REAR DIFFERENTIAL
- AUTOTRAC™ TRANSFER CASE (4X4 MODELS)