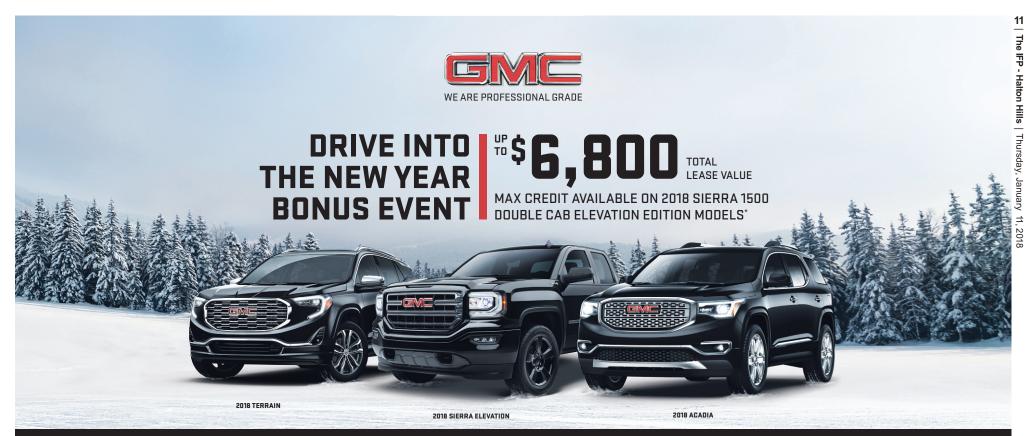

## **OFFER ENDS JANUARY 31**

## 2018 GMC SIERRA 1500 DOUBLE CAB ELEVATION EDITION

\$1**95** @ 2.5

2.5<sup>%</sup>

WITH \$3,200 DOWN PAYMENT.

OFFER INCLUDES \$6,800 TOTAL LEASE VALUE.

(INCLUDES \$1,000 GM CARD APPLICATION BONUS)

PURCHASE FINANCING MC

BI-WEEKLY

**72**MONTHS\*

PLUS GET UP TO \$6,900 TOTAL VALUE (INCLUDES \$1,000 GM CARD APPLICATION BONUS)

- 20-INCH BLACK PAINTED ALUMINUM WHEELS
- AUTOMATIC LOCKING REAR DIFFERENTIAL
- AUTOTRAC™ TRANSFER CASE (4X4 MODELS)

## 2018 GMC ACADIA SLE-1 AWD

\$189 BI-WEEKLY

BI-WEEKLY

! **0.9**%

R 48

OR

WITH \$1,700 DOWN PAYMENT.

OFFER INCLUDES \$2,250 TOTAL LEASE VALUE.

(INCLUDES \$750 GM CARD APPLICATION BONUS)

- TRI-ZONE AUTOMATIC CLIMATE CONTROL
- KEYLESS OPEN AND START
- ONSTAR® 4G LTE WITH BUILT-IN WI-FI® HOTSPOT  $^2$  (3 GB/3-MONTH TRIAL) + ONSTAR® BASIC PLAN FOR 5 YEARS

## **2018 GMC TERRAIN SLE FWD**

LEASE RATE

159 e 0.9°

3% FOR **4** 

OFFER INCLL
(INCLUDES \$1

WITH \$1,250 DOWN PAYMENT.
OFFER INCLUDES \$2,000 TOTAL LEASE VALUE.
[INCLUDES \$500 GM CARD APPLICATION BONUS]

- STANDARD 9-SPEED AUTOMATIC TRANSMISSION
- FOLD-FLAT FRONT PASSENGER SEAT
- NEXT GEN GMC INFOTAINMENT SYSTEM<sup>4</sup> WITH 4 USB PORTS<sup>5</sup>

GMC PRO GRADE PROTECTION:

COMPLIMENTARY 2-YEAR / 48,000 KM LUBE-OIL-FILTER MAINTENANCE I 5-YEAR/160,000 KM POWERTRAIN LIMITED WARRANTY