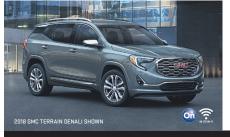

## **2018 GMC TERRAIN SLE FWD**

LEASE RATE

159 e 0.9°

3% FOR **4** 

OFFER INCLL
(INCLUDES \$1

WITH \$1,250 DOWN PAYMENT.
OFFER INCLUDES \$2,000 TOTAL LEASE VALUE.
[INCLUDES \$500 GM CARD APPLICATION BONUS]

- STANDARD 9-SPEED AUTOMATIC TRANSMISSION
- FOLD-FLAT FRONT PASSENGER SEAT
- NEXT GEN GMC INFOTAINMENT SYSTEM<sup>4</sup> WITH 4 USB PORTS<sup>5</sup>

GMC PRO GRADE PROTECTION:

COMPLIMENTARY 2-YEAR / 48,000 KM LUBE-OIL-FILTER MAINTENANCE I 5-YEAR/160,000 KM POWERTRAIN LIMITED WARRANTY