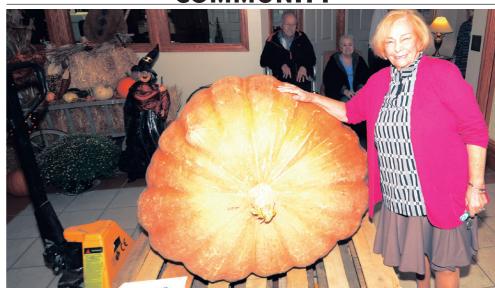

## COMMUNITY

Resident Marie Cini of the Mountainview Residence was awestruck by the size of the pumpkin delivered to the facility last week, which tipped the scales at more than 600 pounds.

## The Great Pumpkin visits Mountainview Residence

The 'Great Pumpkin' arrived at the Mountainview Residence last week, weighing in at about 615 pounds, and is expected to be a popular attraction for ghouls and goblins leading up to Halloween.

Bob Allison of Allison's Farm Market on Eighth Line personally delivered the pumpkin on his John Deere tractor Wednesday morning and was greeted warmly by residents of the Mountainview Rd. N. retirement home.

The pumpkin will be decorated with spiders and surrounded by smaller pumpkins in the facility's Activity Room, alongside the Haunted House, with plenty of trick or treating expected through the week. The public is welcome to drop by Saturday from 5:30-6:30 p.m.