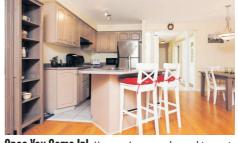

**Once You Come In!** You won't want to leave this spacious 3 bdrm, 2.5 bath, end unit town house situated on a huge corner lot (one of the biggest in the development). Open concept layout, sun-filled kitchen with island & breakfast bar open to living/dining room combo. Gleaming hardwood & ceramic on main level! Finished lower level. Fully fenced yard with deck, above ground pool & plenty of extra room! Fabulous location, close to shops, splash pad, parks, schools & GO. Georgetown MLS# W3320830