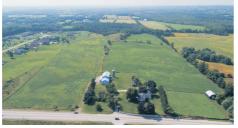

**A Horse Of Course** should go in the 5 stall barn that comes with this picturesque  $\sim$  53 acre property complete with charming century stone home with hugs addition offering approx 3,039 sq.ft. of above grade living space! Located on a paved road with large barn, suitable for horses, drive shed/office, silo, 4 car detached garage & approx 35-40 acres of workable land! Lots of original charm & character yet updated. Great location, only minutes to Georgetown, Acton & Erin. Rural Halton