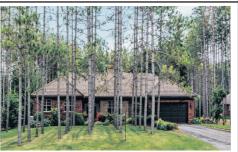

Made In The Shade of Giant Pines in the beautiful & exclusive Pine Ridge Estates! This stunning 2,800 sq.ft., 3+2 bdrm, 5 bath, custom bungalow is nestled on just 1 acre. Renovated with all the bells & whistles. Stunning! \$874,900.00 Erin MLS#X3294672