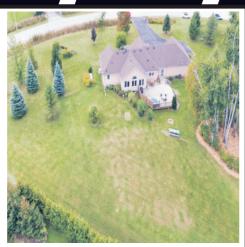

**A Horse Of Course** should go in the 5 stall barn that comes with this picturesque  $\sim$  53 acre property complete with charming century stone home with hugs addition offering approx 3,039 sq.ft. of above grade living space! Located on a paved road with large barn, suitable for horses, drive shed/office, silo, 4 car detached garage & approx 35-40 acres of workable land! Lots of original charm & character yet updated. Great location, only minutes to Georgetown, Acton & Erin. Rural Halton