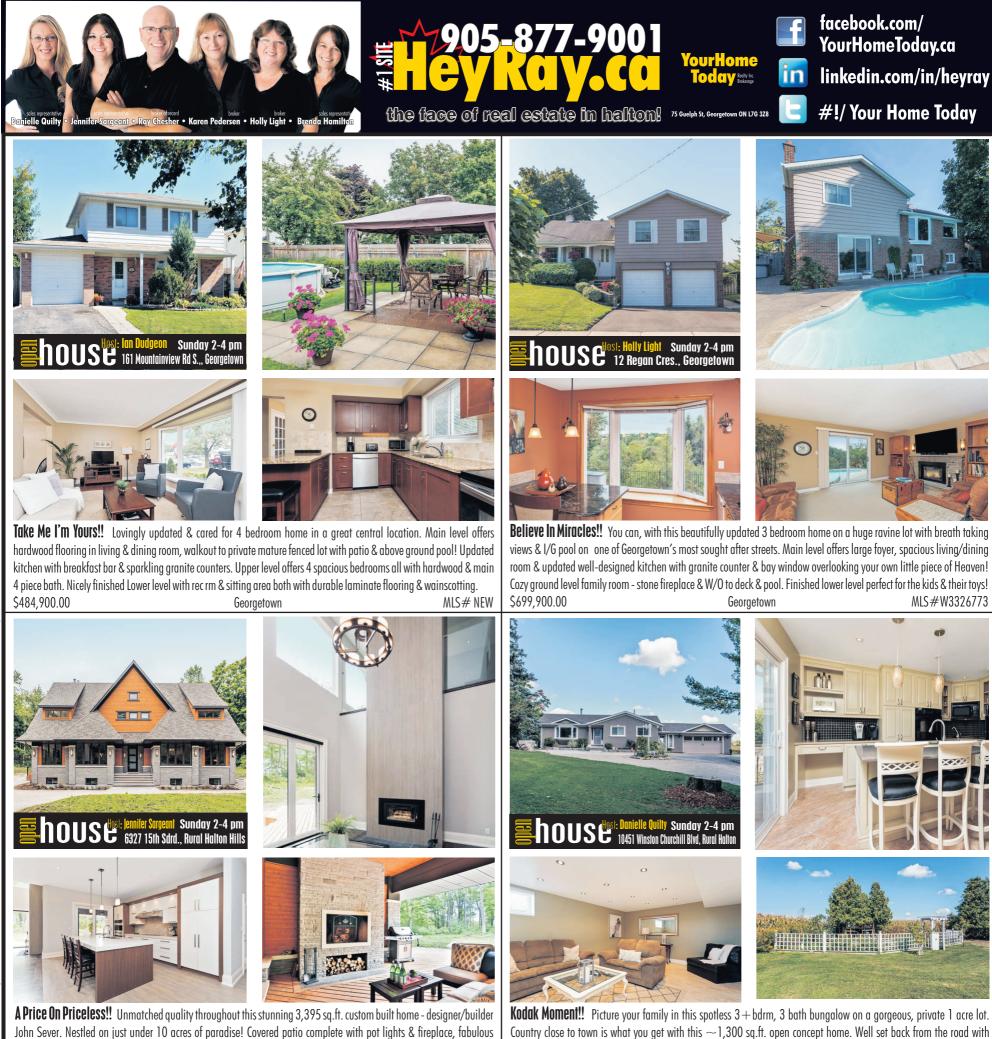

Country close to town is what you get with this  $\sim$  1,300 sq.ft. open concept home. Well set back from the road with gourmet kitchen with 50 sg.ft. Cesarstone island, main level in-law suite with full kitchen & fully finished lower level. Sun circular driveway, double garage & convenient breeze way. Finished to perfection from top to bottom with a designer flair! Gourmet kitchen, hardwood, pot lights, crown molding, updated baths & more! Finished lower level with 2 bdrms! \$729,900.00 **Rural Halton** MLS# W3310724 MLS#W3322392