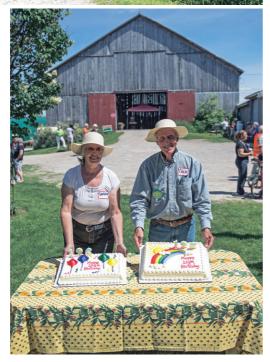

**TAKING ACTION: Glen and Sharon Duff (right** photo) welcomed almost 100 neighbours to a celebration and information afternoon at their Rockwood farm. They were celebrating the 126th birthday of their 1889 barn (seen in the background) and providing information about effects that the proposed Hidden Quarry— on the Halton border, just west of Acton - could have on the neighbouring residents including the Duffs. Above: Halton Hills Councillor Ted Brown (right) attended the event and spoke about the Town's concern about the potential impact of Hidden Quarry on Halton Hills. Similar to a Town action several years ago on the proposed east-west highway through Halton Hills, Brown also handed out Town postcards to attendees to be sent to the Minister of Natural Resources and Forestry, expressing concern about the proposed quarry.

Photos by Ray Lavender