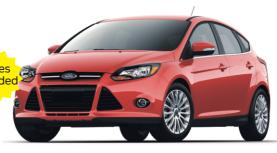

**ALL-NEW! 2015 FORD MUSTANG** M56717 • 84 MONTHS • 5.24% RATE

\$263 BIWEEKLY

**NEW! 2015 FORD FOCUS** \$56931 • 60 MONTH LEASE • 0.99% RATE

81 PER MONTH + HST

2015 FORD EXPLORER SPORT X56848\_•DEMO • 48 MONTH LEASE • 0.99%