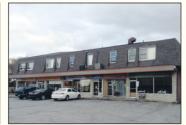

### **294 QUEEN STREET, ACTON**

#### **ACTON COMMERCIAL LEASES**

4 Upper Level Leases Available. Sizes Range From 450-1300 sq. ft. Good location — High Traffic Area Close To Tim Horton's! Zoned CC — Lots Of Potential Uses, Contact Cathy To See What They Have To Offer!