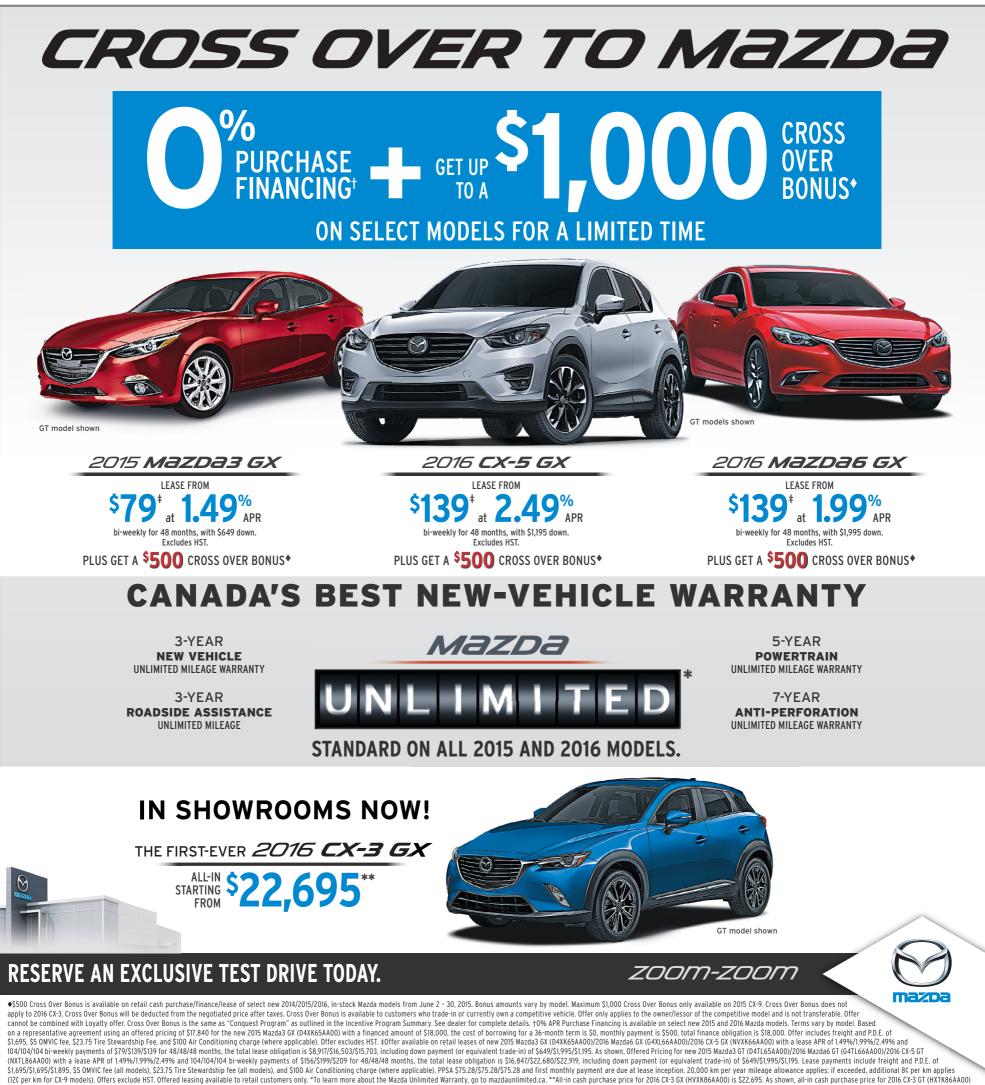

is \$30,995. Offers include freight and P.D.E. of \$1,895, \$5 OMVIC fee (all models), \$23.75 Tire Stewardship fee (all models), and \$100 Air Conditioning charge (where applicable). Offers exclude HST. See dealer for complete details. Licence, insurance, taxes and down payment (where applicable) are extra and may be required at the time of purchase. Dealer may sell/lease for less. Dealer order/trade may be necessary on certain vehicles. Offers valid June 2 - 30, 2015, while supplies last. Lease and finance on approved credit for qualified customers only. Offers subject to change without notice. Visit mazda.ca or see your dealer for complete details.