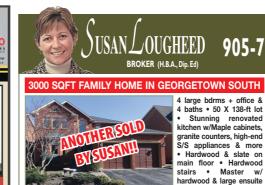

4 large bdrms + office & 4 baths • 50 X 138-ft lot Stunning renovated kitchen w/Maple cabinets. S/S appliances & more stairs • Master w/ od & large en Call Susan to see this

FREEHOLD TOWNHOME IN WEAVER'S MILL