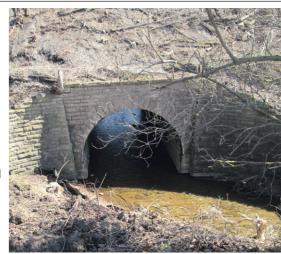

## NEWS

**HISTORY UNCOVERED:** For the first time in decades the 1853 John Street Culvert can be seen in all its glory. The brush was cleared by CN Rail/Metrolinx for the current construction project, from the Georgetown GO station to Temple Rd. that includes: expanding the McNabb St. bridge, extending the Silver Creek culvert, constructing a retaining wall along the track, and building a third mainline track. Regular maintenance work will also be done at the same time. The improvements are intended to increase service reliability and lead to twoway all-day GO train service by 2022.

Photo courtesy of Pat Farley, president of the Halton Hills branch of the Architectural Conservancy of Ontario