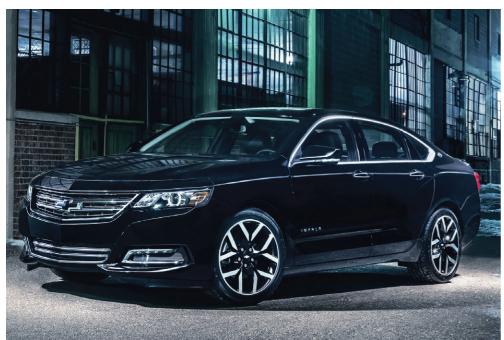

#### **Blacked-out**

Chevrolet has announced it will sell a special edition blacked-out package for the Chevrolet Impala based on a concept shown at the 2014 SEMA Show in Las Vegas. Arriving in dealerships early this summer, the Impala Midnight Edition is outfitted to give the full-size sedan a more dramatic, sinister look. The Midnight Edition includes: Jet Black exterior, including body colour mirrors; 19-inch machine-faced; aluminum wheels with black accents; Black grille and surround; Front and rear black Chevrolet bowtie; Jet Black interior; sport pedals and black rear spoiler. The Impala Midnight Edition will be available with a choice of two powertrains - the standard 2.5-litre four-cylinder with stop/start technology and a 3.6-litre V6 that is the most powerful naturally aspirated engine in the segment. The Midnight Edition will be available for the 2016 model year, although a small number of 2015 Midnight Editions will be produced in the 2LT trim level with the standard 2.5-litre engine.