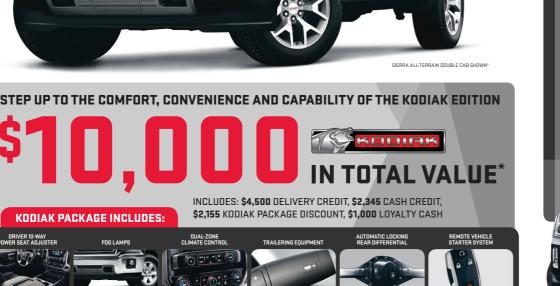

## 51,500 LOYALTY CASH ON SELECT MODELS<sup>1/2</sup>

INCLUDES: \$4,500 DELIVERY CREDIT, \$2,345 CASH CREDIT, \$2.155 KODIAK PACKAGE DISCOUNT \$1.000 LOYALTY CASH

START CONNECTED STAY CONNECTED

KODIAK PACKAGE INCLUDES:

Exclusive OnStar 4G LTE Wi-Fi quarantees a fast internet connection within a 15-m radius of your vehicle. Reliable and easy to use, it transforms your GMC into a luxurious, cutting-edge mobile office.