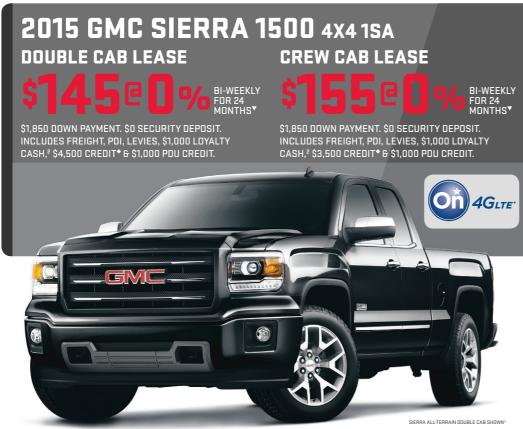

## PRECISION TRUCK EVENT

TO GUARANTEE OUR 160,000-KM/5-YEAR POWERTRAIN QUALITY, WE BACK IT 160,000-KM/5-YEAR

VEHICLE PRICING IS NOW EASIER TO UNDERSTAND BECAUSE ALL OUR PRICES INCLUDE FREIGHT. PDI AND MANDATORY GOVERNMENT LEVIES. Prices do not include applicable taxes and PPSA. Consumers may be required to pay up to \$799 for Dealer fees.

Visit us at: GMC.GM.CA

Whichever comes first. See dealer for limited warranty details. ◆
For the latest information, tistus at gmc.gm.ca, drop by your local Buick GMC Dealer or call us at 1-800-GM-DRIVE. ▼Based on a 24/24/48 month lease for 2015 GMC [Sierra 1500 Crew Cab 4X4 1SA+680+1824-830//scadials LE AVD SA], Annual kilometre limit of 20,000 km, \$0.16 per excess kilometre. OAC by GM Financial. Monthly!
Bi-Weekly payments may vary depending on down payment/trade. A down payment or trade of \$1,850//\$1,1850/,1875 and/or \$0.5 security deposit is required. Total obligation is \$9,369/\$9,903/\$20,331. Option to purchase at lease end is \$222.TM;
SMC Ferrain SLE 3SA. ◆4.500/\$3,500 is a manufacturer to dealer delivery credit [ka exclusive] for 2015 GMC Sierra 1500 Duche Cab/2015 GMC Sierra 150 household (proof of address required). As part of the transaction, dealer may request documentation and contact General Motors of Canada Limited (GMCL) to verify eligibility. This offer may not be combined with certain other consumer incentives. Certain limitations or conditions apply. Void where prohibited. See your GMCL dealer for details. GMCL reserves the right to amend or terminate offers for any reason in whole or in part at any time without prior notice. \*\$10,000 Loyalty Cash (tax exclusive), \$1,000 Loyalty Cash (tax exclusive), \$1,000 Loyalty Cash (tax inclusive) and \$2,515 Cash (tax inclusive) and \$2,510 Cash (tax inclusi