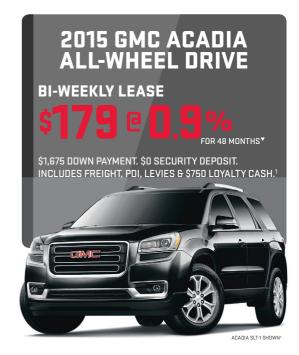

Visit us at: GMC.GM.CA

Whichever comes first. See dealer for limited warranty details. ◆
For the latest information, tistus at gmc.gm.ca, drop by your local Buick GMC Dealer or call us at 1-800-GM-DRIVE. ▼Based on a 24/24/48 month lease for 2015 GMC [Sierra 1500 Crew Cab 4X4 1SA+680+1824-830//scadials LE AVD SA], Annual kilometre limit of 20,000 km, \$0.16 per excess kilometre. OAC by GM Financial. Monthly!
Bi-Weekly payments may vary depending on down payment/trade. A down payment or trade of \$1,850//\$1,1850/,1875 and/or \$0.5 security deposit is required. Total obligation is \$9,369/\$9,903/\$20,331. Option to purchase at lease end is \$222.TM;
SMC Ferrain SLE 3SA. ◆4.500/\$3,500 is a manufacturer to dealer delivery credit [ka exclusive] for 2015 GMC Sierra 1500 Duche Cab/2015 GMC Sierra 150 household (proof of address required). As part of the transaction, dealer may request documentation and contact General Motors of Canada Limited (GMCL) to verify eligibility. This offer may not be combined with certain other consumer incentives. Certain limitations or conditions apply. Void where prohibited. See your GMCL dealer for details. GMCL reserves the right to amend or terminate offers for any reason in whole or in part at any time without prior notice. \*\$10,000 Loyalty Cash (tax exclusive), \$1,000 Loyalty Cash (tax exclusive), \$1,000 Loyalty Cash (tax inclusive) and \$2,515 Cash (tax inclusive) and \$2,510 Cash (tax inclusi