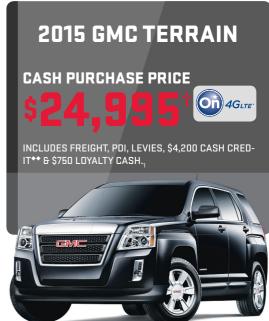

Visit us at: GMC.GM.CA

Whichever comes first. See dealer for limited warranty details. ◆
For the latest information, tistus at gmc.gm.ca, drop by your local Buick GMC Dealer or call us at 1-800-GM-DRIVE. ▼Based on a 24/24/48 month lease for 2015 GMC [Sierra 1500 Crew Cab 4X4 1SA+680+1824-830//scadials LE AVD SA], Annual kilometre limit of 20,000 km, \$0.16 per excess kilometre. OAC by GM Financial. Monthly!
Bi-Weekly payments may vary depending on down payment/trade. A down payment or trade of \$1,850//\$1,1850/,1875 and/or \$0.5 security deposit is required. Total obligation is \$9,369/\$9,903/\$20,331. Option to purchase at lease end is \$222.TM;
SMC Ferrain SLE 3SA. ◆4.500/\$3,500 is a manufacturer to dealer delivery credit [ka exclusive] for 2015 GMC Sierra 1500 Duche Cab/2015 GMC Sierra 150 household (proof of address required). As part of the transaction, dealer may request documentation and contact General Motors of Canada Limited (GMCL) to verify eligibility. This offer may not be combined with certain other consumer incentives. Certain limitations or conditions apply. Void where prohibited. See your GMCL dealer for details. GMCL reserves the right to amend or terminate offers for any reason in whole or in part at any time without prior notice. \*\$10,000 Loyalty Cash (tax exclusive), \$1,000 Loyalty Cash (tax exclusive), \$1,000 Loyalty Cash (tax inclusive) and \$2,515 Cash (tax inclusive) and \$2,510 Cash (tax inclusi