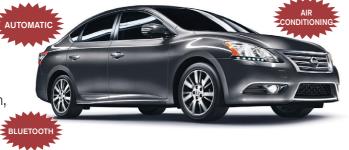

**2015 NISSAN SENTRA 1.8S** 

1.8L 4 Cyl Engine, CVT Automatic Transmission, Air Conditioning, Bluetooth, Remote Entry, Power Equipment and More.

**36 MTH Lease** Down \$239/mth +HST 20,000 kms/year 0% Financing