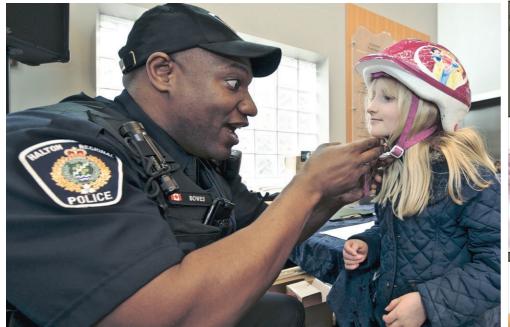

CYCLEPALOOZA: As part of the Cyclepalooza event for the 2015 Halton Hills Community Cycling Challenge, Halton Regional Police Constable Noel Bowes helps seven-year-old Beatrice Davenport properly adjust her bicycle helmet. Photo by Jon Borgstrom