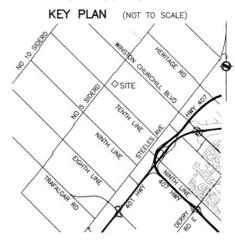

## **PUBLIC NOTICE** PROPOSED ROGERS 50m WIRELESS COMMUNICATIONS MONOPOLE ANTENNA INSTALLATION

### SUBJECT:

- Wireless monopole tower, 50 metres tall
- Location: 16406 5 Side Road. Site is proposed along the western property line.
- Legal Description: Part of Lot 5, Concession 11 (Geographic Township of Esquesing), Town of Halton Hills, Regional Municipality of Halton.
- The facility will include: walk-in radio equipment shelter within a secure compound area with a 2.4 metre high pressure treated board white fence around and would include one locked gate access point.
- The site will provide improved wireless voice and data services in the surrounding area.
- The Town of Halton Hills is a commenting agency only. All decisions relating to this application will be made by Industry Canada.

#### SITE LOCATION MAP