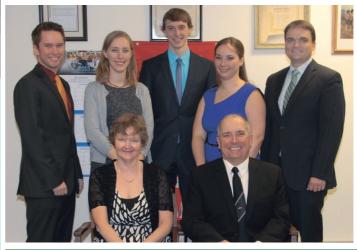

## **HOCKEY HERITAGE**

**FAMILY AFFAIR: The Lefe**bvres gathered for a photo prior to Monday evening's Hockey Heritage festivities at the Acton Legion. At forefront is Janet Pownall and husband Ron Lefebvre along with their children. from left, Mark, Karen Lefebvre-Fuerth, Kyle, Andrea and son-in-law Ben Fuerth.

Photo by Jim Fishback