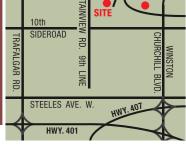

THE LOW \$400's FROM 976-1,814 SQ.FT

NOW

SALES OFFICE LOCATION: 509 Guelph St., Norval, ON

Mon - Thurs: Noon – 7 pm; Fri: By App't. Only Sat, Sun & Holidays: 11 am – 5 pm

MYTERRACES.CA 905-877-7776

Brokers protected, Prices & specifications subject to change. All images are artist's concept. Map not to scale. E. & O.E.