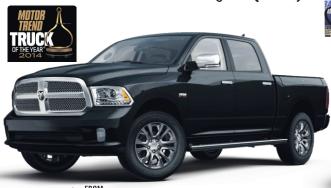

THE LOWEST PRICES IN 20 YEARS! MOTOR TREND'S TRUCK OF THE YEAR (AGAIN!)

\$ 26,495

**2014 DODGE** 

www.trademykeys.com

99 B/W+#ST \$500 DOWN!

**2014 DODGE DART SF** 

**2015 JEEP GRAND CHEROKEE** Free Diesel

\$19,995