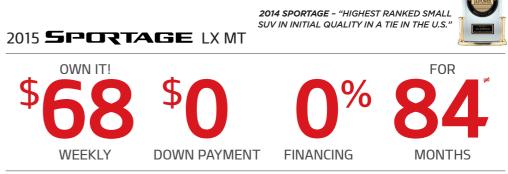

FINANCING

Offer includes delivery, destination and fees. Offer based on 2015 Sportage LX MT (SP551F) with a purchase price of \$24,794. Excludes HST