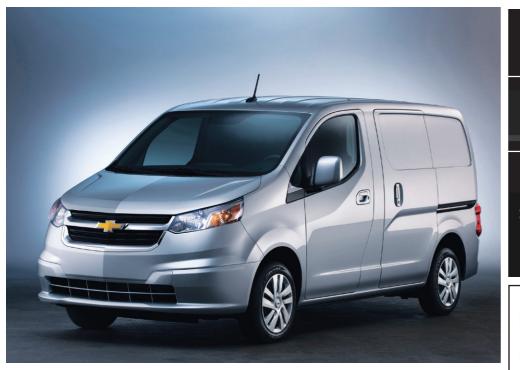

### Ready to roll

Chevrolet has announced the 2015 City Express cargo van, the company's first entry into the small van segment, will offer an EPA-estimated (US) 24 mpg city and (US) 26 mpg highway, resulting in (US) 25 mpg combined. The vehicle's 2.0-litre dual-overhead cam inline-four-cylinder engine matched to a continuously variable transmission allows the vehicle to achieve greater efficiency on the road, especially when driving in the city. All types of businesses – from florists to food delivery – will benefit from Chevrolet's service and support, including two-year/24,000-mile (whichever comes first) standard maintenance that helps businesses keep their vehicles in shape and on the job.