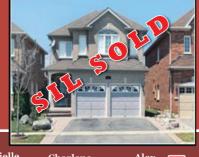

\$729,900 **OPEN** HOUSE SUN 2-4 PM LEN WILLIAM

WILLIAMS on .8 Acres. 3 Bedroom, 3 Bath Side Spli

Shopping & Schools. Basement has In-Law Poten w/Separate Entrance, Updates Throughout & Garage

STUNNING BUNGALOW! Almost 1900 sq. ft. 3 Bed 50ft. Lot. Upgrades Throughout. Gorgeous Map Kitchen, Hardwood & Porcelain Floors, A MUST SEE!