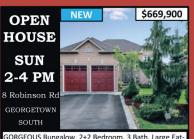

\$729,900 **OPEN** HOUSE SUN 2-4 PM LEN WILLIAM

WILLIAMS on .8 Acres. 3 Bedroom, 3 Bath Side Spli

Shopping & Schools. Basement has In-Law Poten w/Separate Entrance, Updates Throughout & Garage

STUNNING BUNGALOW! Almost 1900 sq. ft. 3 Bed 50ft. Lot. Upgrades Throughout. Gorgeous Map Kitchen, Hardwood & Porcelain Floors, A MUST SEE!