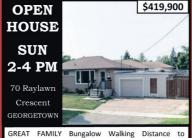

## GEORGETOWN BUNGALOW

Solid 3+1 bedroom, 2 bathroom bungalow with a garage on a 50 x 119 ft lot! Renovated kitchen with granite counters, renovated washrooms, lots of updates. Call Mary or

You can't go wrong when you have the right MAAN for the job!