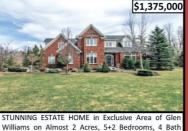

## CUSTOM BUILT IN THE GLEN

Custom built 2 storey home on 1.78 acres in Glen Williams. Nestled at the top of the Ravine with mature trees surrounding you. 4+1 bedrooms, 4 bathrooms, finished walk out basement. Call Mary or Emma for more information.