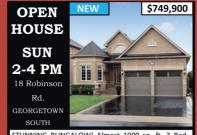

\$729,900 **OPEN** HOUSE SUN 2-4 PM LEN WILLIAM

WILLIAMS on .8 Acres. 3 Bedroom, 3 Bath Side Spli

Shopping & Schools. Basement has In-Law Poten w/Separate Entrance, Updates Throughout & Garage

STUNNING BUNGALOW! Almost 1900 sq. ft. 3 Bed 50ft. Lot. Upgrades Throughout. Gorgeous Map Kitchen, Hardwood & Porcelain Floors, A MUST SEE!