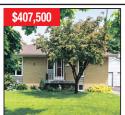

## GEORGETOWN BUNGALOW

Solid 3+1 bedroom, 2 bathroom bungalow with a garage on a 50 x 119 ft lot! Renovated kitchen with granite counters, renovated washrooms, lots of updates. Call Mary or

You can't go wrong when you have the right MAAN for the job!