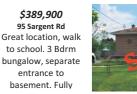

## ROYAL LEPAGE

Meadowtowne Realty, Brokerage

Georgetown 905-877-8262

324 Guelph St.

ROYAL LEPAGE

www.meadowtowne.com

\$379,900 35 Dominion Grdns. 3 Bdrm end unit. Nice St. Fin bsmt. Lrg open living area w/walk out to deck & fenced vard.