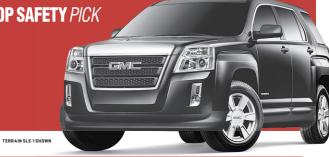

AIR CONDITIONING

- 6-SPEED AUTOMATIC TRANSMISSION
- BLUETOOTH® WITH USB
- TOUCHSCREEN DISPLAY POWER WINDOWS & LOCKS
- BEST-IN-CLASS REAR SEAT LEGROOM

**IIHS TOP SAFETY PICK** 

2014 ACADIA

- BLUETOOTH® WITH USB TOUCHSCREEN DISPLAY
- AUTOMATIC TRANSMISSION
- POWER WINDOWS & LOCKS
- 8 PASSENGER SEATING
- · AIR CONDITIONING

ACADIA SLT SHOWN WITH AVAILABLE EQUIPMENT