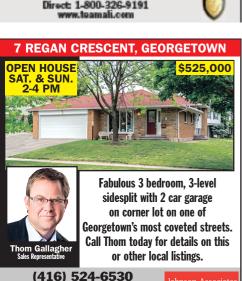

## e Real Estate Rea Serving the Georgetown, Acton Thursday July 10th, 2014 16 PAGES and Surrounding Communities www.homefinder.ca www.thelfp.ca kpells@theifp.ca 905-873-0301 #221

"MC Q WIN" Team



1 acre lot!! Featuring 9' ceilings custom maple kitchen w/heated marble floors and granite counters, Brazilian hardwood flrs, pot lights, crown mldg, California shutr's, Finished W/O Bsmt w/ 9' Ceilings, 2nd kit, 2 bdrms & huge rec rm.....Absolutely gorgeous, must be seen!!

Off. 905-793-5000 Dir. 416-729-5116 ROYAL LEPAGE ildaluceri@royallepage.ca



Oak Staircase.....List Goes On! Move In Ready!! Off. 905-793-5000 Dir. 416-729-5116 ROYAL LEPAGE ildaluceri@royallepage.ca

4943 TENTH LINE, ERIN

Granite In All Baths, 7.5" Basehoards, Hardwood Thru-out,







hottesthomes.ca







REAL ESTATE LTD., BROKERAGE

ddilbey@royallepage.ca • www.ddilbey.com

#1 TEAM in Halton for last 4 years\* FREE HOME STAGING comprehensive marketing plan strong social media presence

...for the right reasons