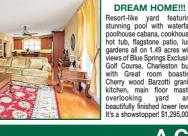

Resort-like yard featuring stunning pool with waterfall poolhouse cabana, cookhouse hot tub, flagstone patio, lush gardens all on 1.49 acres with views of Blue Springs Exclusive Golf Course. Charleston built with Great room boasting Cherry wood Barzotti granite main floor maste vard and oper! \$1,295.000