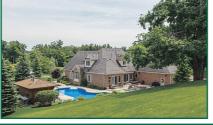

and property huge barn, new exceptiona workshop plus office and a detached two-car garage. Gorgeous granite kitchen, updated furnace, air, windows, wiring... It's a rare find at the edge of town! \$1,295,000.

Resort-like yard featuring stunning pool with waterfall poolhouse cabana, cookhouse hot tub, flagstone patio, lush gardens all on 1.49 acres with views of Blue Springs Exclusive Golf Course. Charleston built with Great room boasting Cherry wood Barzotti granite main floor maste vard and oper! \$1,295.000