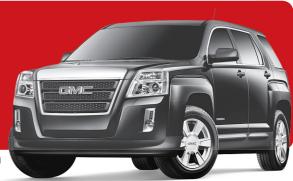

2014 TERRAIN EMPLOYEE PRICE \$26,812\*

### **2014 IIHS TOP SAFETY** *PICK*

INCLUDES: • AIR CONDITIONING • 6-SPEED AUTOMATIC TRANSMISSION • BLUETOOTH® WITH USB • TOUCHSCREEN DISPLAY • POWER WINDOWS & LOCKS • BEST-IN-CLASS REAR SEAT LEGROOM\*