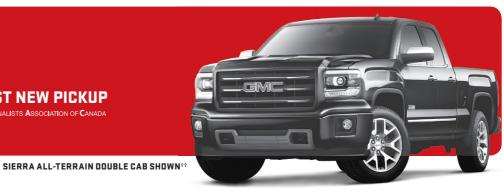

## 2014 SIERRA DOUBLE CAB

**P24**,//8 ISA 2WD CASH PURCHASE PRICE INCLUDES FREIGHT, POI, LEVIES, S4.400 COMBINED CREDITS\*\*\* 6 \$2.000

TRUCK OWNER BONUS.

1,850 COMBINED CREDITS.\*/\* 4

AUTOMOBILE JOURNALISTS ASSOCIATION OF CANADA