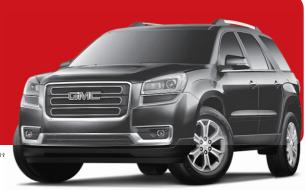

TERRAIN SLE-1 SHOWN

2014 ACADIA EMPLOYEE LEASE \$169@2.9%

BI-WEEKLY FOR 48 MONTHS<sup>+</sup>, \$3,188 DOWN PAYMENT, \$0 SECURITY DEPOSIT. INLCUDES FREIGHT, PDI, LEVIES & \$1,000 CREDIT<sup>+</sup>.

## BEST BUY

INCLUDES: • BLUETOOTH® WITH USB • TOUCHSCREEN DISPLAY • AUTOMATIC TRANSMISSION • POWER WINDOWS & LOCKS • 8 PASSENGER SEATING • AIR CONDITIONING

ACADIA SLT SHOWN WITH AVAILABLE EQUIPMENT\*\*

PLUS ALL 2014 GMC MODELS INCLUDE GMC PRO-GRADE PROTECTION WITH COMPLIMENTARY OIL CHANGES FOR 2 YEARS/40,000 KM\*