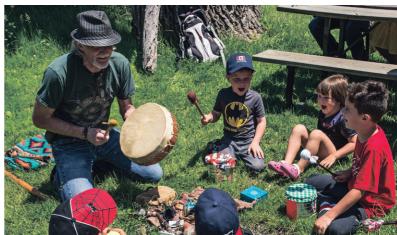

## Classics Against Cancer

**PURCHASE** 

Tim Sutcliffe (driving) enjoyed Father's Day by taking sons, Jacob, 14, Drummer Anthony Barr of the Sacred Sevens Sharing Circle leads a completed the day before (Saturday).

# Riverfest/NCA's 40th anniversary

and Wyatt, 8, to the Classics Against Cancer car show. The 1966 Mus- group of children with drums they built themselves at the Willow Park tang has been a two-year restoration project Sutcliffe and his sons Ecology Centre during Norval Community Association's 40th Anniver-Photo by Jon Borgstrom sary/Riverfest Celebrations. Photo by Ray Lavender