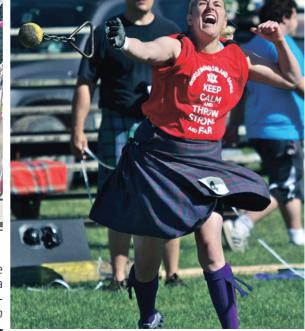

# Highland Games

Heidi Lowry gives it her all with her 60-feet 4-inch throw in the Weight for Distance event with the 14 pound weight at the Georgetown Highland Games on Saturdav.

Photo by Jon Borgstrom