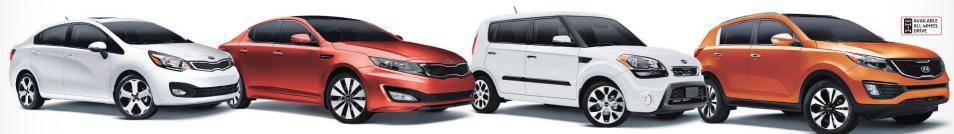

# **2013 CLEAROUT SPECIALS!**

Rio4 SX with Navigation shown

2013 **RIO** 4-DOOR

HWY (M/T): 5.3L/100KM CITY (M/T): 6.9L/100KM

OWN IT FROM BI-WEEKLY

DOWN

ON US<sup>II</sup> ON RIO ONLY **BI-WEEKLY PAYMENTS** 

2013 OPTIMA

HWY (A/T): 5.6L/100KM CITY (A/T): 8.6L/100KM

OWN IT FROM **BI-WEEKLY** 

APR

DOWN

OWN IT FROM BI-WEEKLY

2013

**/OUL** 

ΔPR

HWY (M/T): 6.5L/100KM CITY (M/T): 8.1L/100KM

DOWN

2013
SPORTAGE TYPE CITY (A/T): 6.5L/100KM