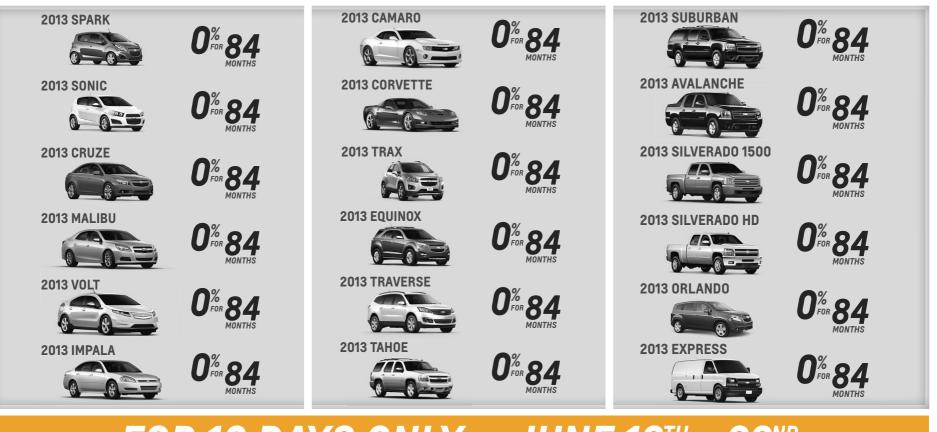

## ALL 2013 CHEVROLET MODELS

## **FOR 10 DAYS ONLY - JUNE 12TH - 22ND**

TO GUARANTEE OUR **160,000-KM/5-YEAR** POWERTRAIN Whichever comes first. See dealer for limited warranty details.

VEHICLE PRICING IS NOW EASIER TO UNDERSTAND BECAUSE ALL OUR PRICES INCLUDE FREIGHT, PDI AND MANDATORY GOVERNMENT LEVIES. Prices do not include applicable taxes and PPSA. Consumers may be required to pay up to \$799 for Dealer fees.\*\*\*