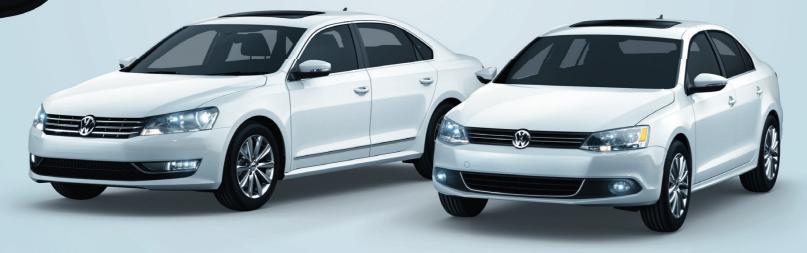

With prices this small, open the door to summer.

2013 Passat Midsize Sedan Own it from \$129 bi-weekly for 84 months\* +HST 1.9 % \$4,091 down payment or equivalent trade-in Freight and PDI included 2013 Jetta Sedan Own it from

bi-weekly for 84 months\* +HST
%
\$591 down payment or equivalent trade-in

Freight and PDI included