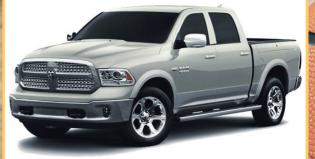

### 2013 RAM 1500 **LARAMIE CREW CAB**

• 20" Chrome Wheels • Leather • Navigation • 4x4 • 5.7L Hemi

**7,99**5

Includes \$1500 Lovalty/Conquest Bonus

336 Guelph Street, Georgetown

905-877-0149 georgetownchrysler.ca