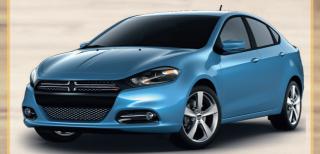

### **2013 DODGE AVENGER BLACKTOP EDITION**

• 2.4L, 4 cyl. • 18" Gloss Black Wheels • Rear Spoiler

**44 MPG** 

\$16,995

**2013 DODGE DART RALLYE** 

- Power Sunroof Racetrack Tail Lamps
- U-Connect Handsfree Dual Exhaust LEASING AVAILABLE