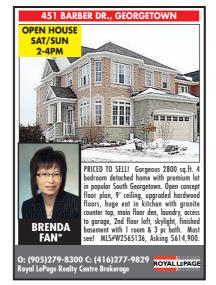

Beautiful 20 Estate Home Subdivision!!! Quality Built 1.5 storey by Legend Homes!!! Approx. 3456 sq. ft. Main Floor Master bedroom with Cathedral ceilings, Large Country Kitchen with granite tops, island and open to Family Room. Eight foot door package and upgraded trim, upgraded bathroom fixtures. Nocce Travertine stone in Kitchen, Front and Side entry and Laundry. Loaded with Extras and over \$13,000. in Electric Light Fixtures!!! Backs onto Green Space and ready to move in!!!



Call me for a free home evaluation **BRAND NEW** 



Stunning executive 4 bedroom home situated in beautiful country setting on 1.68 acres. This home has all the bells & whistles including a main floor master bedroom suite. Easy drive to 401 or minutes to GO train. \$979,900.

## **CENTRAL GEORGETOWN**

3