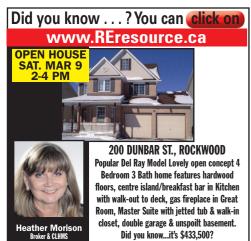

Beautiful 20 Estate Home Subdivision!!! Quality Built 1.5 storey by Legend Homes!!! Approx. 3456 sq. ft. Main Floor Master bedroom with Cathedral ceilings, Large Country Kitchen with granite tops, island and open to Family Room. Eight foot door package and upgraded trim, upgraded bathroom fixtures. Nocce Travertine stone in Kitchen, Front and Side entry and Laundry. Loaded with Extras and over \$13,000. in Electric Light Fixtures!!! Backs onto Green Space and ready to move in!!!



Call me for a free home evaluation **BRAND NEW** 



Stunning executive 4 bedroom home situated in beautiful country setting on 1.68 acres. This home has all the bells & whistles including a main floor master bedroom suite. Easy drive to 401 or minutes to GO train. \$979,900.

## **CENTRAL GEORGETOWN**