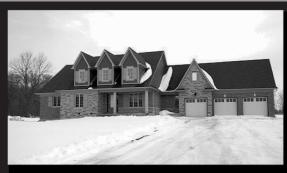

Beautiful 20 Estate Home Subdivision!!! Quality Built 1.5 storey by Legend Homes!!! Approx. 3456 sq. ft. Main Floor Master bedroom with Cathedral ceilings, Large Country Kitchen with granite tops, island and open to Family Room. Eight foot door package and upgraded trim, upgraded bathroom fixtures. Nocce Travertine stone in Kitchen, Front and Side entry and Laundry. Loaded with Extras and over \$13,000. in Electric Light Fixtures!!! Backs onto Green Space and ready to move in!!!