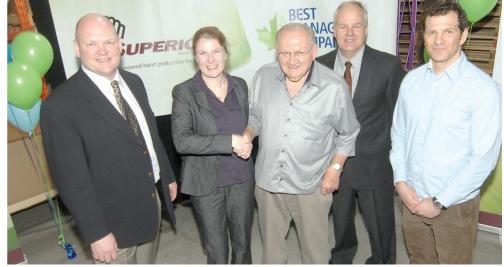

## Superior named a superior business

Superior Glove Works in Acton was named one of Canada's Best Managed Companies for 2012 as program sponsor representatives (from left) Jim Pryce of Deloitte and Wendy Taylor of CIBC extended congratulations to Superior Glove Works family member owners Frank Geng, and his sons Tony (president) and Joe (vice-president), Tuesday. Superior joined select company as 50 privately-owned companies across Canada were all honoured with the distinction this year. Following the formal part of the presentations, Superior's 121 employees enjoyed a lunch at the company's Vimy Street location. At the same time, employees at Superior Glove's plant in Point Leamington, Newfoundland were enjoying a similar celebration. The national award is sponsored by Deloitte, CIBC, National Post, Queen's School of Business and MacKay CEO forums. Visit www.theifp.ca and click on 'Photos' to view a photo gallery. Photo by Ted Brown