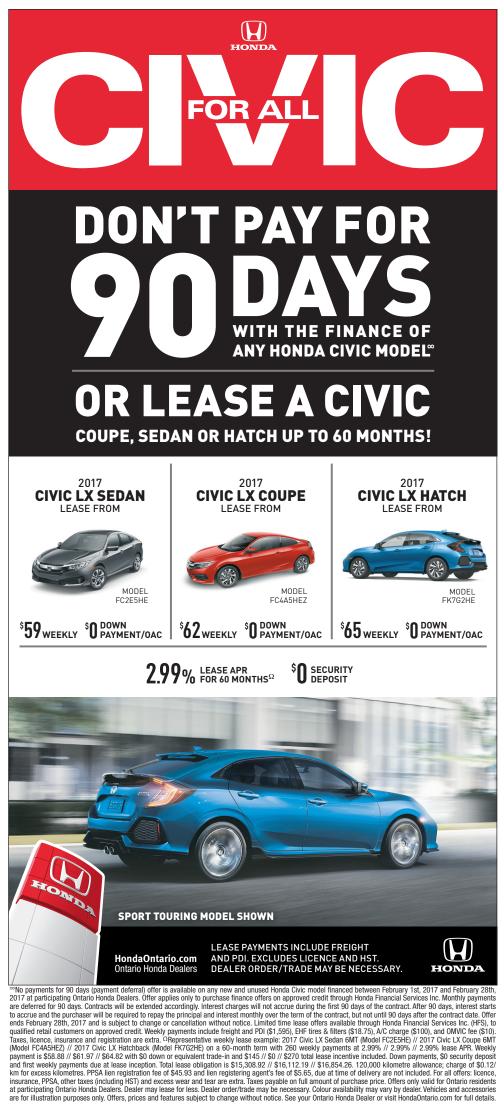

Page 8 - Thursday, February 16, 2017 - The IFP - Halton Hills - Wheels - www.theifp.ca

# AutoShow theifp.ca

# North Americans make a strong showing

## Continued from pg. 4

of a true sport sedan. Featuring a new user interface (iDrive 6.0), Gesture Control, the latest generation of Head-Up Display and an improved Voice Control with natural voice input, the 2017 BMW 5 Series marks a new era of personalized connectivity.

MINI Cooper SE Countryman All4 Bigger, more adventurous, and for the first time ever, electrified, the all-new MINI Countryman is the first model of the British brand to be available as a plug-in hybrid. The MINI Cooper S E Countryman ALL4 is powered by both a three-cylinder MINI Twin Power Turbo gasoline engine as well as an electric motor. Twenty centimeters longer t