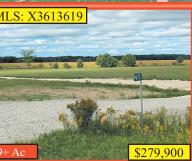

Lifetime Achievement Maureen Plucinsky B.Sc. Sales Representative

http://maureen.ca **Town & Country** 

County Rd 10! 3 min North of Angus & Camp Borden. Ideal location for a home & shop. Huge frontage! Great views. Pre-prepared, extra wide driveway & parking for many trucks.

Paved rd. ~ 20 min to 400! Triangle: ~1070' F x ~850'. Flat land. Huge driveway. Zoned: Agri. Backs onto farm land. Owners house plans & permits approved & available at additional cost. Lots of space for outbuildings & trucks. Great for home based business. No RE sign. Great views to E & W!

9673 County Road 10: 3 minutes N of Angus