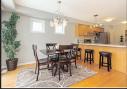

# WITH CONTEMPORARY FLAIR!

**2 VICTORIA STREET GEORGETOWN** 

Hardwood floors, 9 ft. ceilings, crown moulding and oversized windows in every room add to the charm and character of this updated family home. Include a large deck overlooking the private and mature back yard and It has it all!